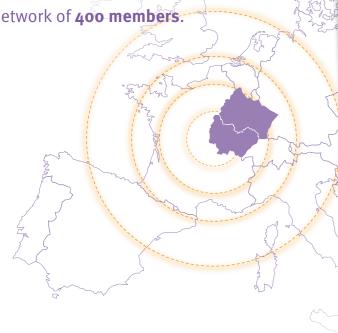

# A territory in the heart of Europe.

2 regions with high industrial potential.

A network of 400 members.

Pôle Véhicule du Futur, one of the leading automotive clusters in Europe, is federating industry and research in the field of future vehicles and mobility: Innovative projects on Automotive & Mobility (ITS, Energy, Services), Industry 4.0, Lean.